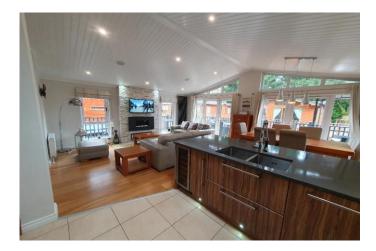

Spacious, bright and open three bedroom high spec lodge located in a quiet and private wooded area of White Cross Bay Holiday Park. At 48ft x 22ft this lodge is the largest holiday home on site. Immaculate condition throughout with a wonderful atmosphere of ease and tranquility. This lodge has never been let out and the owners have lovingly looked after the lodge keeping it as good as new! Property briefly comprises: Entrance Foyer, Utility Room, open plan Living Area with fitted, high quality Kitchen, Three spacious Bedrooms, En-Suite Shower Room and Family Bathroom. Large wrap around decking area to front and side catching the sun all day, ideal for AI Fresco dining and fitted six berth hot tub included. Only a short walk to the lakeside through a small wood, often frequented by deer. With parking for up to three cars this lodge is perfect for large families and group holidays.