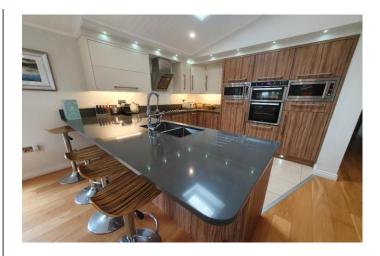

Spacious, bright and open three bedroom high spec lodge located in a quiet and private wooded area of White Cross Bay Holiday Park. At 48ft x 22ft this lodge is the largest holiday home on site. Immaculate condition throughout with a wonderful atmosphere of ease and tranquility. This lodge has never been let out and the owners have lovingly looked after the lodge keeping it as good as new! Property briefly comprises: Entrance Foyer, Utility Room, open plan Living Area with fitted, high quality Kitchen, Three spacious Bedrooms, En-Suite Shower Room and Family Bathroom. Large wrap around decking area to front and side catching the sun all day, ideal for AI Fresco dining and fitted six berth hot tub included. Only a short walk to the lakeside through a small wood, often frequented by deer. With parking for up to three cars this lodge is perfect for large families and group holidays.