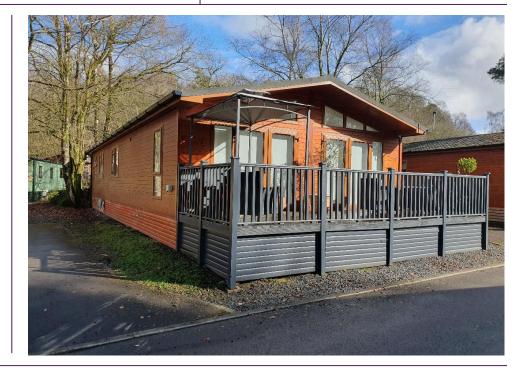

# £239,950

Spacious, Bright and Open High Spec Lodge Three Bedroom Holiday Home Located in Quiet Wooded Area Immaculate Condition Throughout Never Been Let Out! Large Wrap Around Decking Six-Berth Hot Tub Parking for Three Cars

Spacious, bright and open three bedroom high spec lodge located in a quiet and private wooded area of White Cross Bay Holiday Park. At 48ft x 22ft this lodge is the largest holiday home on site. Immaculate condition throughout with a wonderful atmosphere of ease and tranquility. This lodge has never been let out and the owners have lovingly looked after the lodge keeping it as good as new! Property briefly comprises: Entrance Foyer, Utility Room, open plan Living Area with fitted, high quality Kitchen, Three spacious Bedrooms, En-Suite Shower Room and Family Bathroom. Large wrap around decking area to front and side catching the sun all day, ideal for AI Fresco dining and fitted six berth hot tub included. Only a short walk to the lakeside through a small wood, often frequented by deer. With parking for up to three cars this lodge is perfect for large families and group holidays.