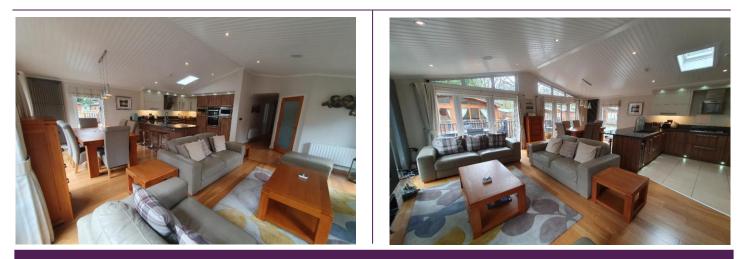

Spacious, bright and open three bedroom high spec lodge located in a quiet and private wooded area of White Cross Bay Holiday Park. At 48ft x 22ft this lodge is the largest holiday home on site. Immaculate condition throughout with a wonderful atmosphere of ease and tranquility. This lodge has never been let out and the owners have lovingly looked after the lodge keeping it as good as new! Property briefly comprises: Entrance Foyer, Utility Room, open plan Living Area with fitted, high quality Kitchen, Three spacious Bedrooms, En-Suite Shower Room and Family Bathroom. Large wrap around decking area to front and side catching the sun all day, ideal for AI Fresco dining and fitted six berth hot tub included. Only a short walk to the lakeside through a small wood, often frequented by deer. With parking for up to three cars this lodge is perfect for large families and group holidays.